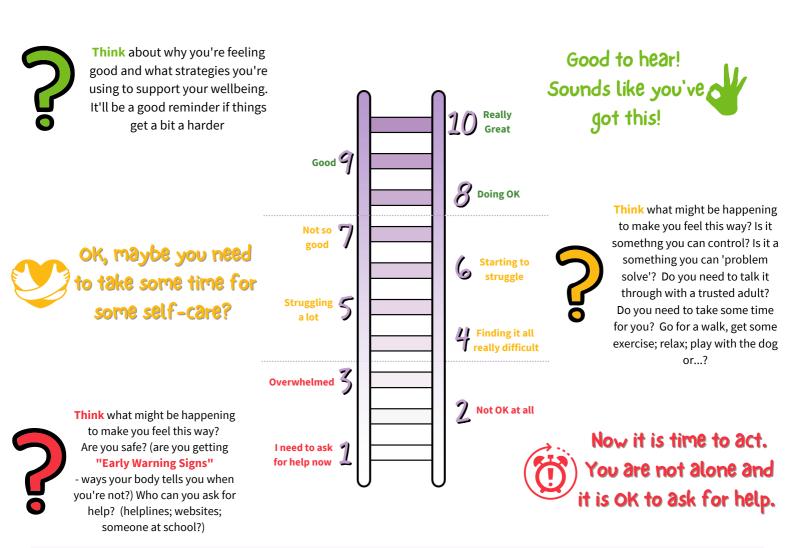

## Wellbeing check-in. How are you doing?

Day / Date

What's Happening for you right now?

(Fig. doing exams or fell out with a friend)

Where are you on the wellbeing scale today?

What are you going to do to keep yourself feeling great or help you feel better?